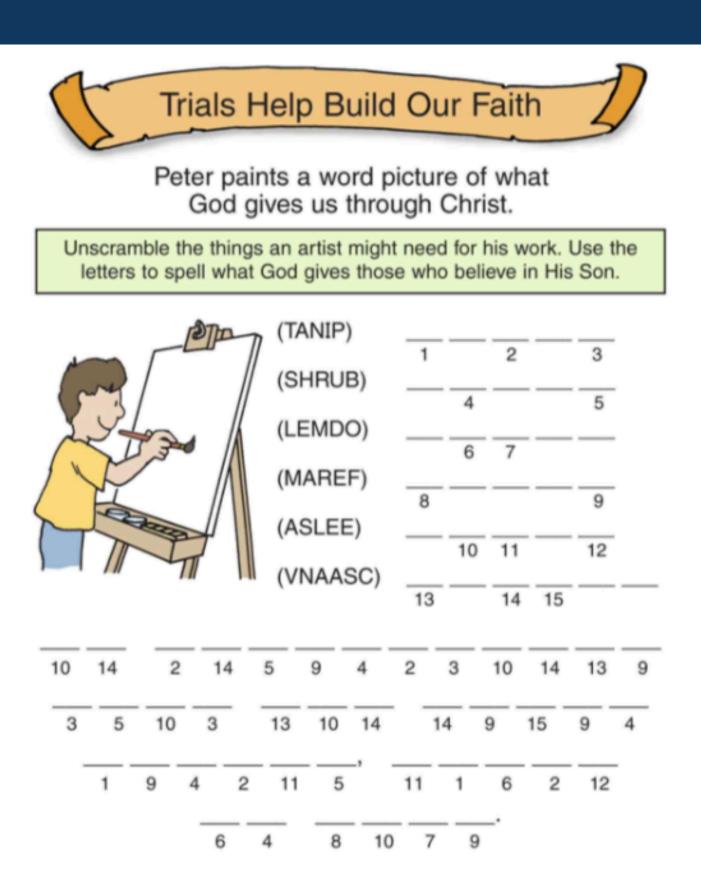

Peter paints a word picture of what God gives us through Christ.

Unscramble the things an artist might need for his work. Use the letters to spell what God gives those who believe in His Son.

|          |      | _            | 270  | (TA | NIP)               |      | _  | _  |       |    |    |   |
|----------|------|--------------|------|-----|--------------------|------|----|----|-------|----|----|---|
| 1        | N    |              |      | (SI | (SHRUB)<br>(LEMDO) |      | 1  | _  | 2     |    | 3  |   |
| 2        | الخر |              | . /  | (LE |                    |      |    | 4  |       |    | 5  |   |
|          | Z    | - The second | ' /A | (M  | (MAREF)            |      |    | 6  | 7     |    |    |   |
| 4        | Ha   | -            |      |     | (ASLEE)            |      |    | _  | _     |    | 9  |   |
| $( \neg$ | T    | T            | 7 1  |     |                    |      |    | 10 | 11    |    | 12 |   |
|          |      |              |      |     | (VNAASC)           |      |    | _  | 14    | 15 |    | _ |
|          |      |              |      |     |                    |      |    |    |       |    |    |   |
| 10       | 14   | 2            | 14   | 5   | 9                  | 4    | 2  | 3  | 10    | 14 | 13 | 9 |
| 3        | 5    | 10           | 3    | 13  | 10                 | 14   | 1  | 4  | 9     | 15 | 9  | 4 |
|          | 1    | 9            | 4 2  | 11  | 5                  | _, . | 11 | 1  | 6     | 2  | 12 |   |
|          |      |              | 6    | 4   | 8                  | 10   | 7  | 9  | <br>) |    |    |   |